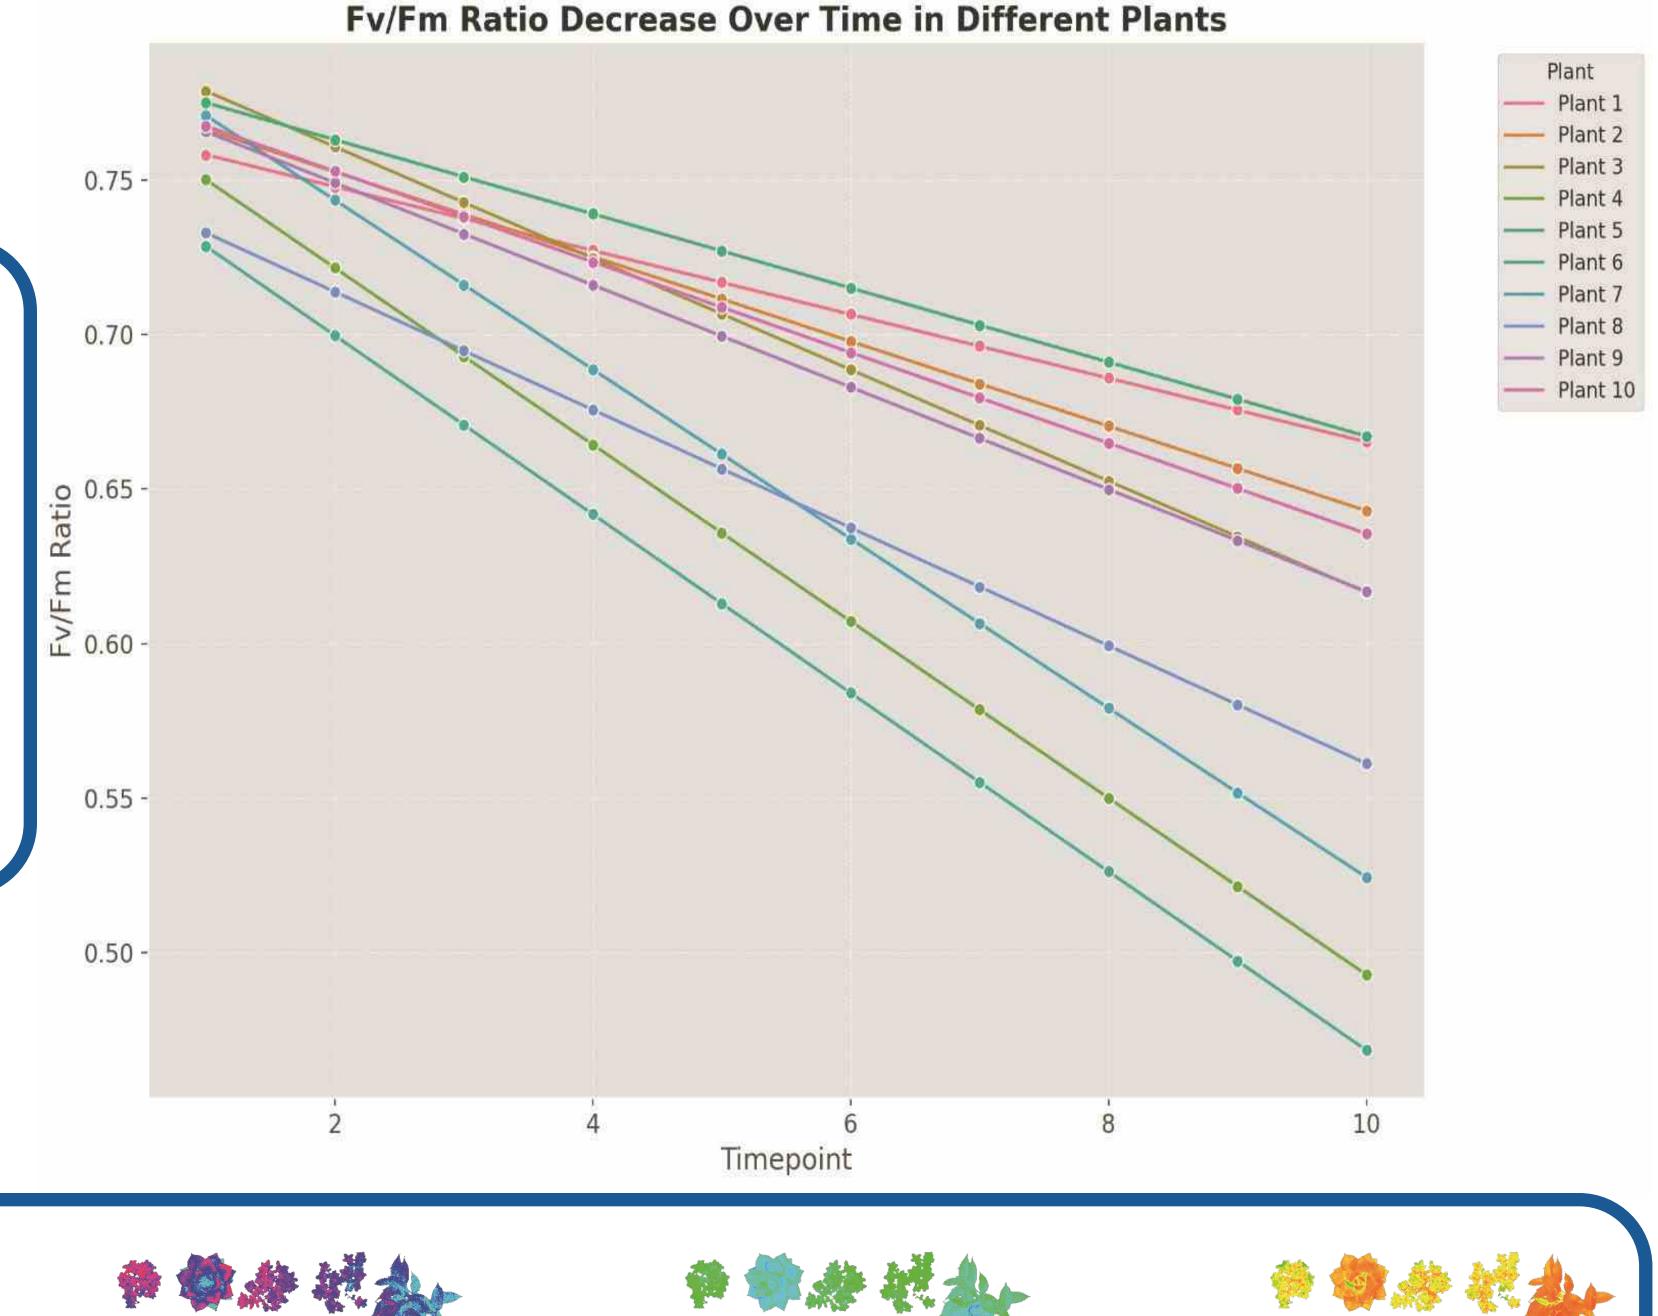

## The best of both worlds!

The PhenoVation PlantExplorer is designed to measure efficiency of photosynthesis in combination with multispectral data of plants. Combining this capability with the Bronson Climate plant growth cabinet, makes environmental simulations possible while imaging the plant in real time. The advantage of measuring this in real time is to get more insight in the behaviour of plants during fluctuating climates and increased temperatures or drought conditions. All the plant health parameters are automatically calculated by the analysis software.

## Climate:

- Temperature +10 °C to +45 °C
- Humidity 30% to 85%
- Light 50 to 1000 μmol/s/m2
- CO2 450 to 2000 ppm
- Control 96 steps per day

**NPQ** 

Fv/Fm

Fq'/Fm'

ETR

NDVI