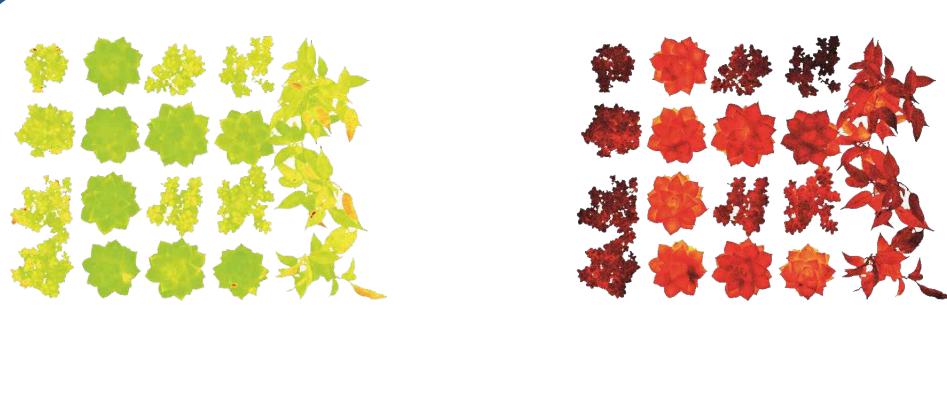

## The best of both worlds!

The PhenoVation PlantExplorer is designed to measure efficiency of photosynthesis in combination with multispectral data of plants. Combining this capability with the Bronson Climate plant growth cabinet, makes environmental simulations possible while imaging the plant in real time. The advantage of measuring this in real time is to get more insight in the behaviour of plants during fluctuating climates and increased temperatures or drought conditions. All the plant health parameters are automatically calculated by the analysis software.

## Climate:

- Temperature +10 °C to +45 °C
- Humidity 30% to 85%
- Light 50 to 1000 μmol/s/m2
- CO2 450 to 2000 ppm
- Control 96 steps per day

**NPQ** 

Fv/Fm

Fq'/Fm'

ETR

NDVI