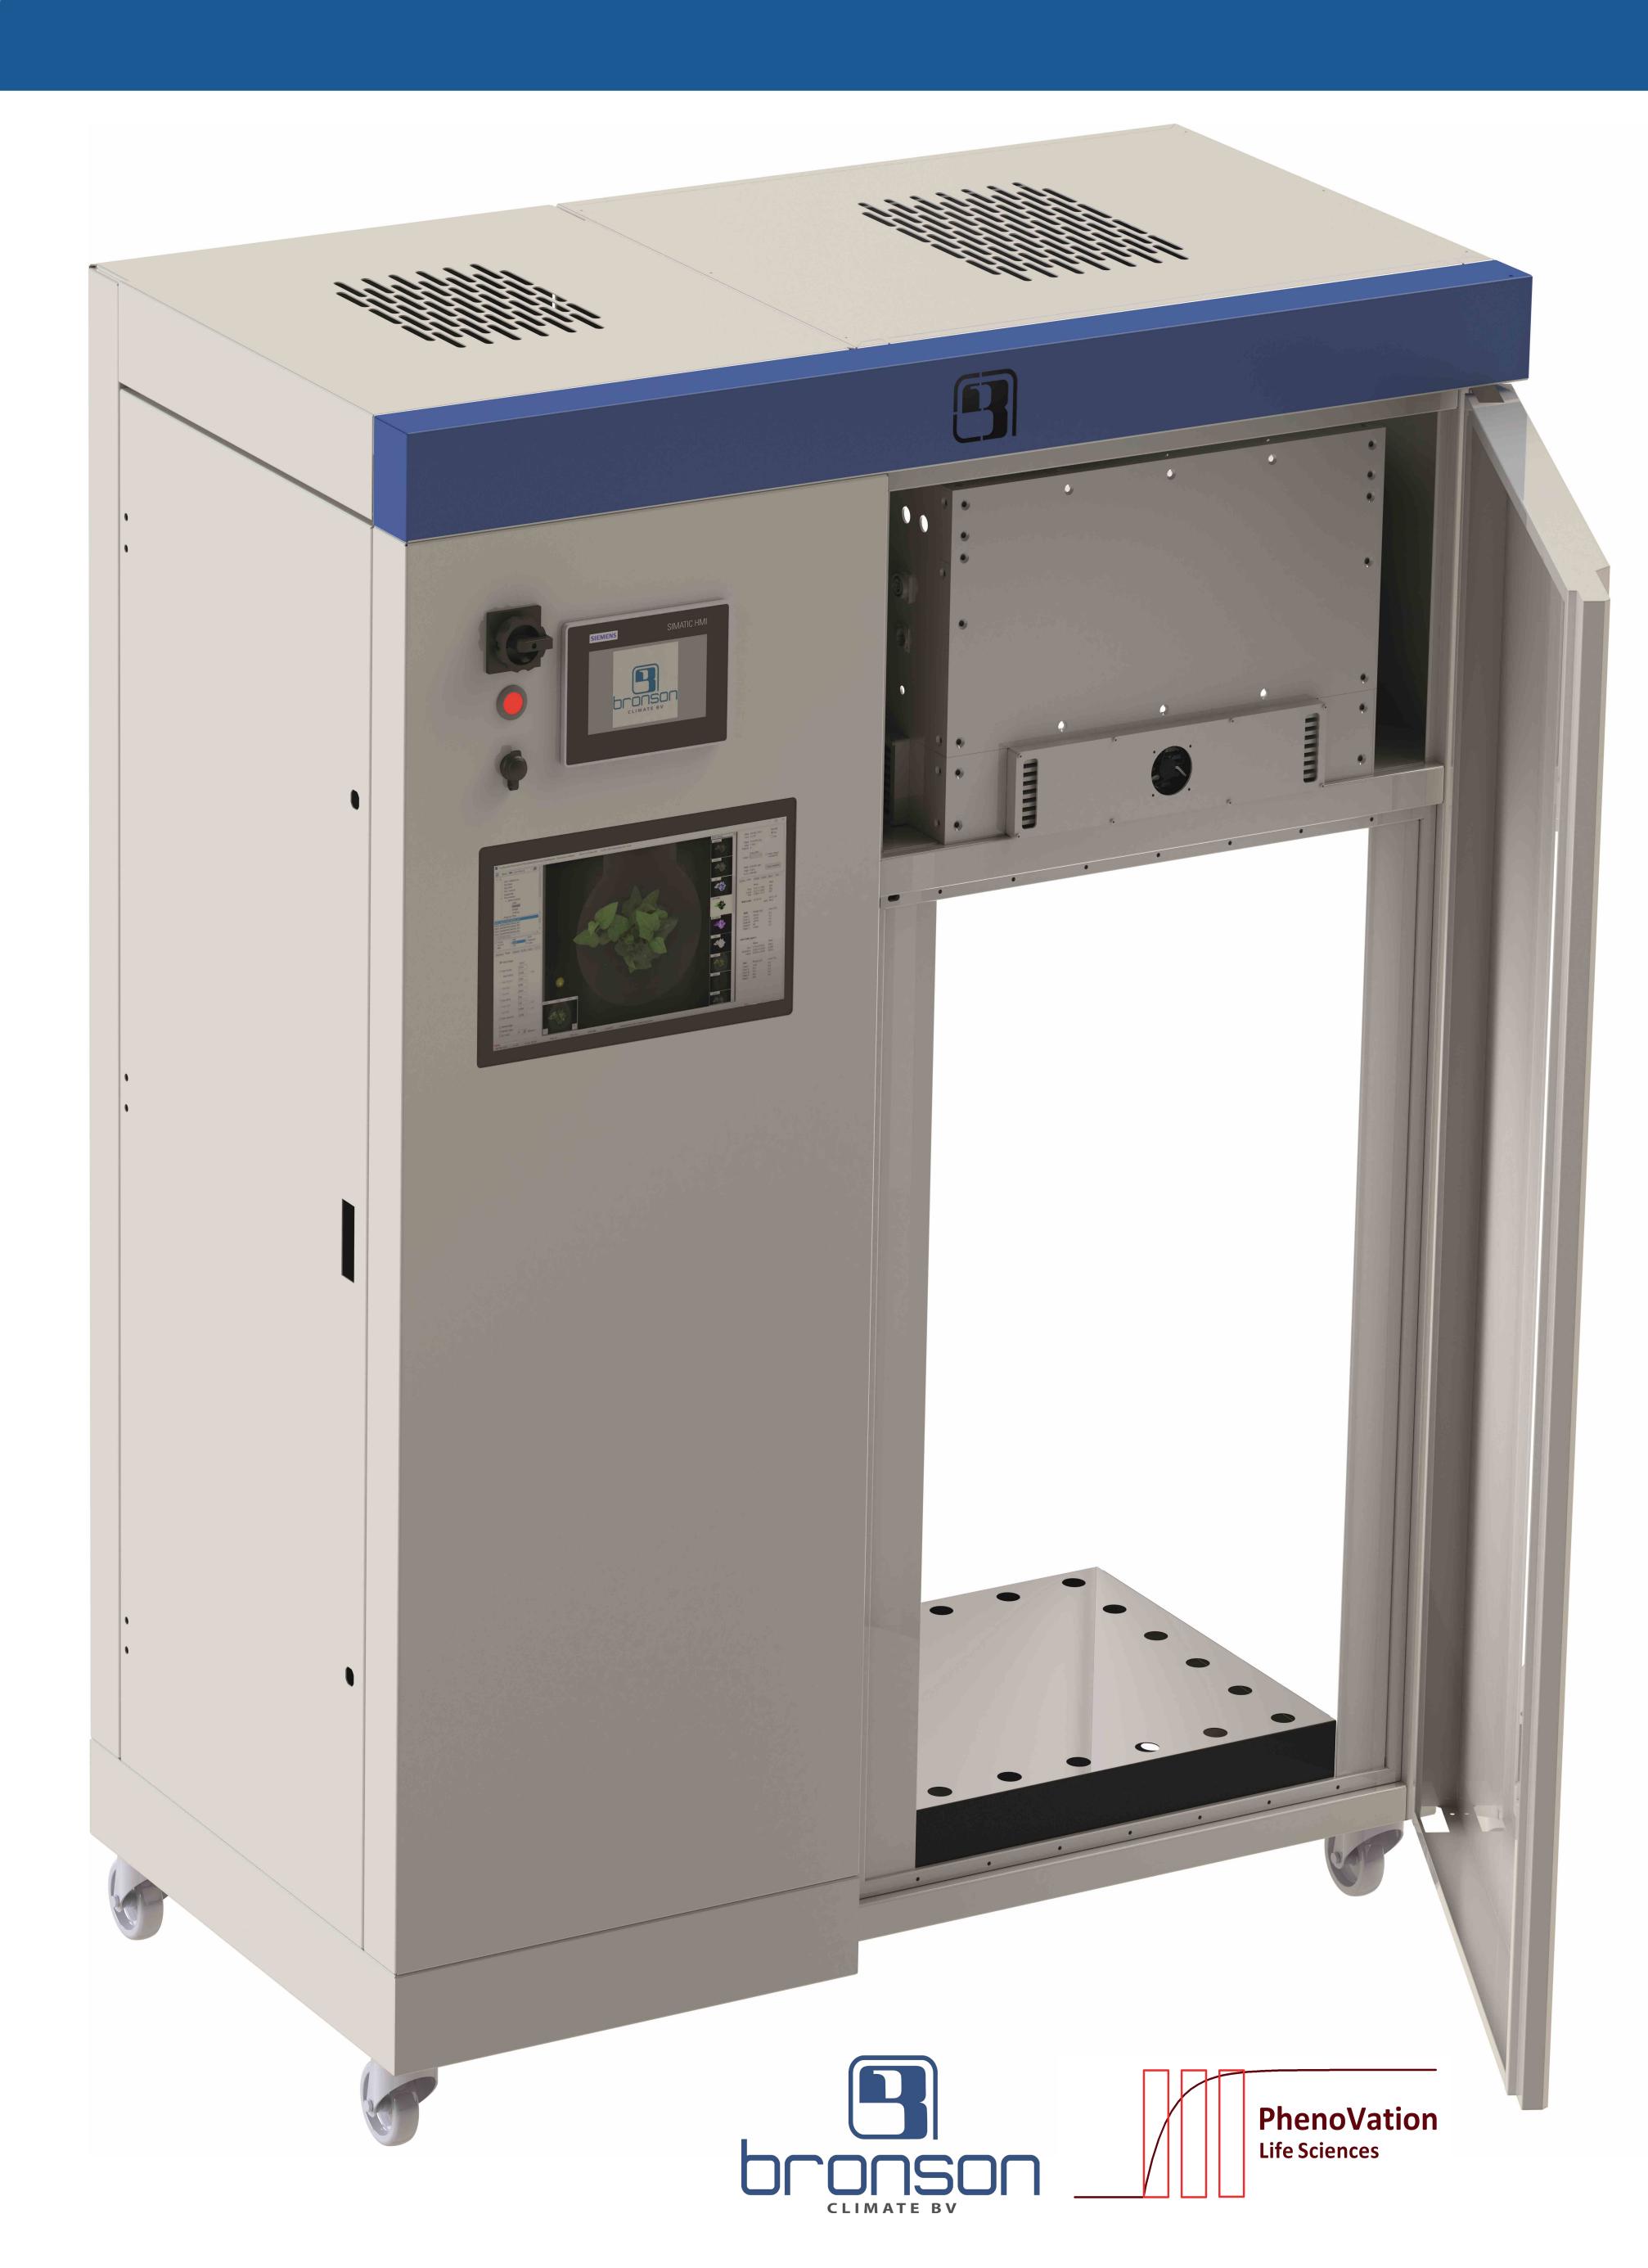

## The best of both worlds!

The PhenoVation PlantExplorer is designed to measure efficiency of photosynthesis in combination with multispectral data of plants. Combining this capability with the Bronson Climate plant growth cabinet, makes environmental simulations possible while imaging the plant in real time. The advantage of measuring this in real time is to get more insight in the behaviour of plants during fluctuating climates and increased temperatures or drought conditions. All the plant health parameters are automatically calculated by the analysis software.

## Climate:

- Temperature +10 °C to +45 °C
- Humidity 30% to 85%
- Light 50 to 1000 μmol/s/m2
- CO2 450 to 2000 ppm
- Control 96 steps per day

**NPQ** 

Fv/Fm

Fq'/Fm'

ETR

NDVI